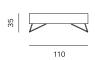

ifferent perspective to conventional sofa forms. Its fragmented armrests resemble the line of a human arm folded in the elbow, thus creating almost a crystal form. Its rigorous geometry is softened with paddings, merging the firmness and the gentleness of sitting comfort. 3angle is a quite inviting and convivial haven for a relaxed and informal way of sitting. It is a sofa that hugs.

| STRUCTURE  | solid wood, plywood           |
|------------|-------------------------------|
| SUSPENSION | wave springs                  |
| SEAT       | нк foam, polyester wadding    |
| BACKREST   | нк foam, polyester wadding    |
| LEGS       | metal                         |
| FINISH     | powder coated matte, RAL 9005 |
| UPHOLSTERY | fabric / leather              |











POUF / TABURE