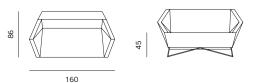

| STRUCTURE  | solid wood, plywood           |
|------------|-------------------------------|
| SUSPENSION | wave springs                  |
| SEAT       | нк foam, polyester wadding    |
| BACKREST   | нк foam, polyester wadding    |
| LEGS       | metal                         |
| FINISH     | powder coated matte, RAL 9005 |
| UPHOLSTERY | fabric / leather              |