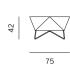

gs a different perspective to conventional sofa forms. Its fragmented armrests resemble the line of a human arm folded in the elbow, thus creating almost a crystal form. Its rigorous geometry is softened with paddings, merging the firmness and the gentleness of sitting comfort. 3angle is a quite inviting and convivial haven for a relaxed and informal way of sitting. It is a sofa that hugs.

| STRUCTURE  | solid wood, plywood           |
|------------|-------------------------------|
| SUSPENSION | wave springs                  |
| SEAT       | нк foam, polyester wadding    |
| BACKREST   | нк foam, polyester wadding    |
| LEGS       | metal                         |
| FINISH     | powder coated matte, RAL 9005 |
| UPHOLSTERY | fabric / leather              |











POUF / TABURE