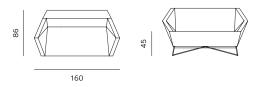

## DESIGN: GRUPA

3angle brings a different perspective to conventional sofa forms. Its fragmented armrests resemble the line of a human arm folded in the elbow, thus creating almost a crystal form. Its rigorous geometry is softened with paddings, merging the firmness and the gentleness of sitting comfort. 3angle is a quite inviting and convivial haven for a relaxed and informal way of sitting. It is a sofa that hugs.