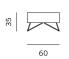

ferent perspective to conventional sofa forms. Its fragmented armrests resemble the line of a human arm folded in the elbow, thus creating almost a crystal form. Its rigorous geometry is softened with paddings, merging the firmness and the gentleness of sitting comfort. 3angle is a quite inviting and convivial haven for a relaxed and informal way of sitting. It is a sofa that hugs.

| STRUCTURE  | solid wood, plywood           |
|------------|-------------------------------|
| SUSPENSION | wave springs                  |
| SEAT       | нк foam, polyester wadding    |
| BACKREST   | нк foam, polyester wadding    |
| LEGS       | metal                         |
| FINISH     | powder coated matte, RAL 9005 |
| UPHOLSTERY | fabric / leather              |











POUF / TABURE