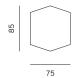

ings a different perspective to conventional sofa forms. Its fragmented armrests resemble the line of a human arm folded in the elbow, thus creating almost a crystal form. Its rigorous geometry is softened with paddings, merging the firmness and the gentleness of sitting comfort. 3angle is a quite inviting and convivial haven for a relaxed and informal way of sitting. It is a sofa that hugs.

| STRUCTURE  | solid wood, plywood           |
|------------|-------------------------------|
| SUSPENSION | wave springs                  |
| SEAT       | нк foam, polyester wadding    |
| BACKREST   | нк foam, polyester wadding    |
| LEGS       | metal                         |
| FINISH     | powder coated matte, RAL 9005 |
| UPHOLSTERY | fabric / leather              |











POUF / TABURE