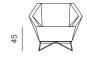

## DESIGN: GRUPA

3angle brings a different perspective to conventional sofa forms. Its fragmented armrests resemble the line of a human arm folded in the elbow, thus creating almost a crystal form. Its rigorous geometry is softened with paddings, merging the firmness and the gentleness of sitting comfort. 3angle is a quite inviting and convivial haven for a relaxed and informal way of sitting. It is a sofa that hugs.