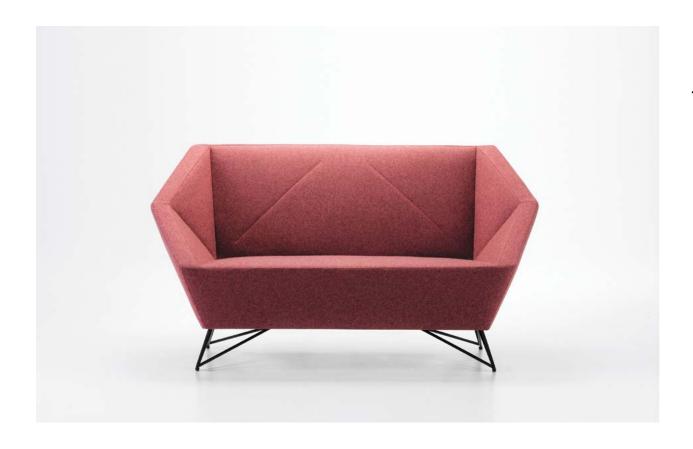

## DESIGN: GRUPA

3angle brings a different perspective to conventional sofa forms. Its fragmented armrests resemble the line of a human arm folded in the elbow, thus creating almost a crystal form. Its rigorous geometry is softened with paddings, merging the firmness and the gentleness of sitting comfort. 3angle is a quite inviting and convivial haven for a relaxed and informal way of sitting. It is a sofa that hugs.