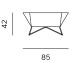

a different perspective to conventional sofa forms. Its fragmented armrests resemble the line of a human arm folded in the elbow, thus creating almost a crystal form. Its rigorous geometry is softened with paddings, merging the firmness and the gentleness of sitting comfort. 3angle is a quite inviting and convivial haven for a relaxed and informal way of sitting. It is a sofa that hugs.

| STRUCTURE  | solid wood, plywood           |
|------------|-------------------------------|
| SUSPENSION | wave springs                  |
| SEAT       | нк foam, polyester wadding    |
| BACKREST   | нк foam, polyester wadding    |
| LEGS       | metal                         |
| FINISH     | powder coated matte, RAL 9005 |
| UPHOLSTERY | fabric / leather              |











POUF / TABURE