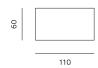

different perspective to conventional sofa forms. Its fragmented armrests resemble the line of a human arm folded in the elbow, thus creating almost a crystal form. Its rigorous geometry is softened with paddings, merging the firmness and the gentleness of sitting comfort. 3angle is a quite inviting and convivial haven for a relaxed and informal way of sitting. It is a sofa that hugs.

| STRUCTURE  | solid wood, plywood           |
|------------|-------------------------------|
| SUSPENSION | wave springs                  |
| SEAT       | нк foam, polyester wadding    |
| BACKREST   | нк foam, polyester wadding    |
| LEGS       | metal                         |
| FINISH     | powder coated matte, RAL 9005 |
| UPHOLSTERY | fabric / leather              |











POUF / TABURE