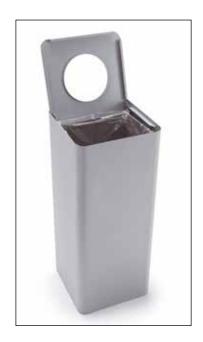

280-BOBO, 280-BOR, 280-BOVE, 280-BOGL, 280-BOBL

Dimension: height 85 cm, lenght 35 cm, depth 35 cm

Capacity 100 L

Description: bin for waste separation with drum and base in 1mm thick sheet-steel powder-coated in silver grey or mat white colour, rounded accident-proof edges, the base has a foam profile to protect the floor. Upper lid with central hole to dispose of waste, made entirely in powder-coated steel, available in grey, white, red, green, yellow or blue. The lid is hinged to the drum by screws and can be lifted to allow the access to the drum to insert the bin liner. Bin liner holder in steel hinged to the drum by screws to easily insert, hook and remove the bin liner.