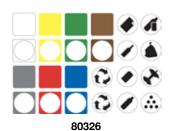

Dimension: each symbol 5,5 x 5,5 cm

Description: adhesive labels for separate waste collection. These labels can be used to customise the CENTOLITRI containers.