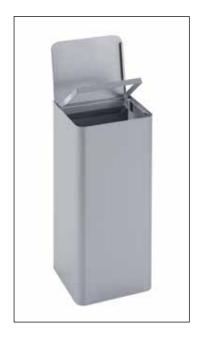

Accessories: pocket display code 236

adhesive labels cod. 80326

Codes: 285-GA, 285-BO

Dimension: height 85 cm, lenght 35 cm, depth 35 cm

Capacity 100 L

Description: bin for waste separation with drum and base in 1mm thick sheet-steel powder-coated in silver grey or mat white colour, rounded accident-proof edges, the base has a foam profile to protect the floor. Top cover with folded front edge which serves as handle, made entirely in powder-coated steel, available in grey or white. The lid is hinged to the drum by screws and can be lifted to allow the access to the drum to insert the bin liner. Bin liner holder in steel hinged to the drum by screws to easily insert, hook and remove the bin liner.