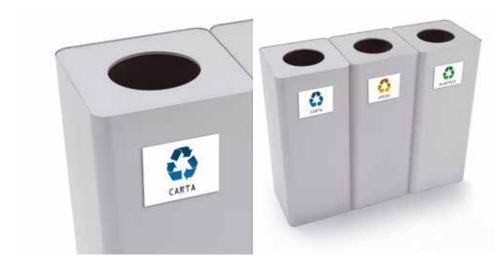

Accessories: pocket display code 236

sticky labels cod. 80326

Code: **236** 

Format: A60

Description: methacrylate display pocket applicable to the CENTOLITRI containers using double-sided adhesive tape.

Code: **80326** 

Dimension: each symbol 5,5 x 5,5 cm

Description: adhesive labels for separate waste collection. These labels can be used to customise the CENTOLITRI containers.