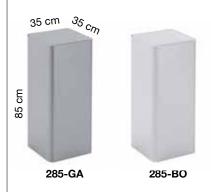

Accessories: pocket display code 236

adhesive labels cod. 80326

Codes: 285-GA, 285-BO

Dimension: height 85 cm, lenght 35 cm, depth 35 cm

Capacity 100 L

Description: bin for waste separation with drum and base in 1mm thick sheet-steel powder-coated in silver grey or mat white colour, rounded accident-proof edges, the base has a foam profile to protect the floor. Top cover with folded front edge which serves as handle, made entirely in powder-coated steel, available in grey or white. The lid is hinged to the drum by screws and can be lifted to allow the access to the drum to insert the bin liner. Bin liner holder in steel hinged to the drum by screws to easily insert, hook and remove the bin liner.