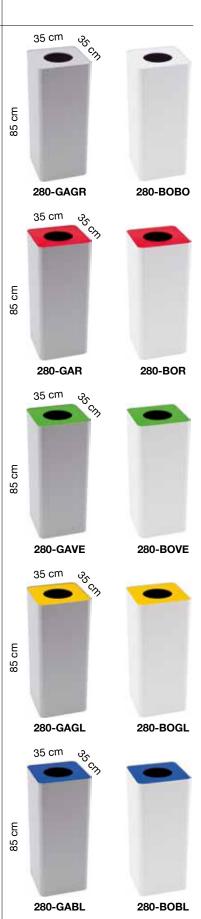

## **SPECIFICATION**

Range: **CENTOLITRI** 

Design: Caimi Lab

Codes: 280-GAGR, 280-GAR, 280-GAVE, 280-GAGL, 280-GABL

280-BOBO, 280-BOR, 280-BOVE, 280-BOGL, 280-BOBL

285-GA, 285-BO, 236, 80236

Codes: 280-GAGR, 280-GAR, 280-GAVE, 280-GAGL, 280-GABL

280-BOBO, 280-BOR, 280-BOVE, 280-BOGL, 280-BOBL

Dimension: height 85 cm, lenght 35 cm, depth 35 cm

Capacity 100 L

Description: bin for waste separation with drum and base in 1mm thick sheet-steel powder-coated in silver grey or mat white colour, rounded accident-proof edges, the base has a foam profile to protect the floor. Upper lid with central hole to dispose of waste, made entirely in powder-coated steel, available in grey, white, red, green, yellow or blue. The lid is hinged to the drum by screws and can be lifted to allow the access to the drum to insert the bin liner. Bin liner holder in steel hinged to the drum by screws to easily insert, hook and remove the bin liner.