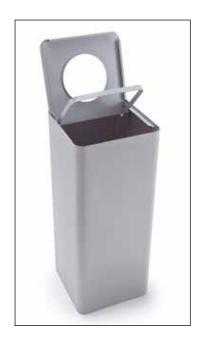

280-BOBO, 280-BOR, 280-BOVE, 280-BOGL, 280-BOBL

Dimension: height 85 cm, lenght 35 cm, depth 35 cm

Capacity 100 L

Description: bin for waste separation with drum and base in 1mm thick sheet-steel powder-coated in silver grey or mat white colour, rounded accident-proof edges, the base has a foam profile to protect the floor. Upper lid with central hole to dispose of waste, made entirely in powder-coated steel, available in grey, white, red, green, yellow or blue. The lid is hinged to the drum by screws and can be lifted to allow the access to the drum to insert the bin liner. Bin liner holder in steel hinged to the drum by screws to easily insert, hook and remove the bin liner.