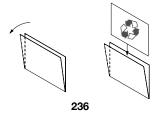

Accessories: pocket display code 236

sticky labels cod. 80326

Code: **236** 

Format: A60

Description: methacrylate display pocket applicable to the CENTOLITRI containers using double-sided adhesive tape.

Code: **80326** 