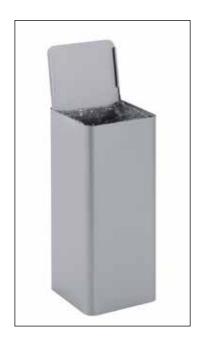

280-BOBO, 280-BOR, 280-BOVE, 280-BOGL, 280-BOBL

Dimension: height 85 cm, lenght 35 cm, depth 35 cm

Capacity 100 L

Description: bin for waste separation with drum and base in 1mm thick sheet-steel powder-coated in silver grey or mat white colour, rounded accident-proof edges, the base has a foam profile to protect the floor. Upper lid with central hole to dispose of waste, made entirely in powder-coated steel, available in grey, white, red, green, yellow or blue. The lid is hinged to the drum by screws and can be lifted to allow the access to the drum to insert the bin liner. Bin liner holder in steel hinged to the drum by screws to easily insert, hook and remove the bin liner.