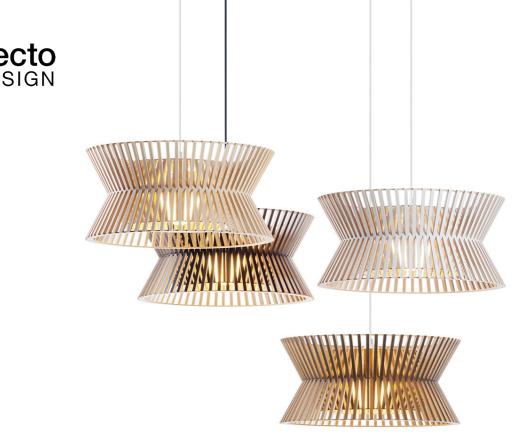

## Kontro 6000 pendant lamp

## Kontro 6000 pendant lamp

Handmade of PEFC-certified formpressed birch in Finland by highly skilled craftsmen. The wood provides a soft luminosity for atmosphere and appeal.